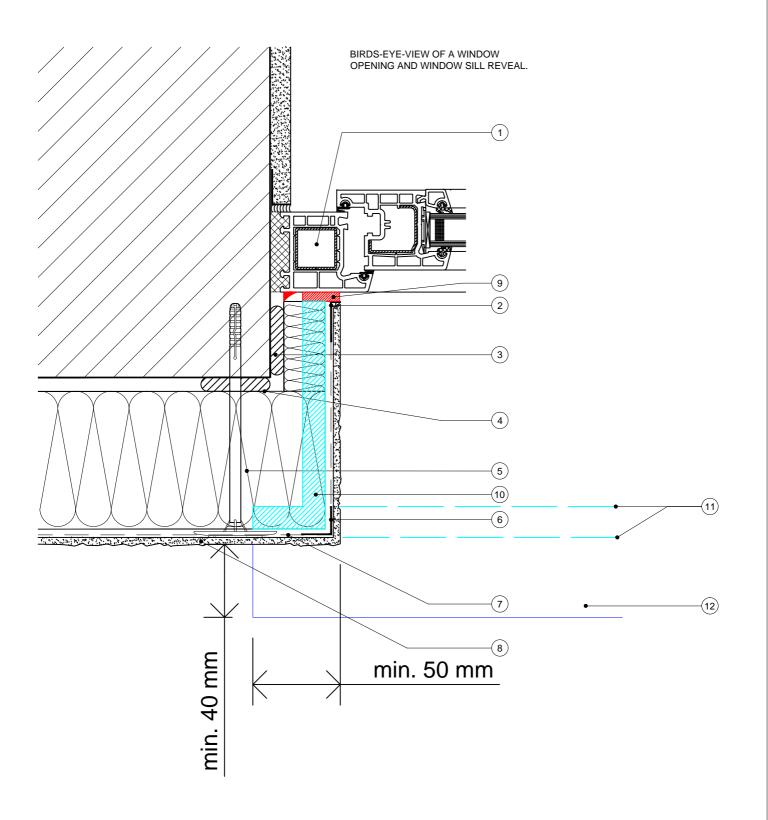

- Window Frame
  Apu/Window Reveal Bead.
  Insulation Adhesive.
  Mechanical Fixing.

- 5. Insulation.
- External Corner Bead.
  Basecoat + Fibreglass Mesh.
- 8. Topcoat.

- Double sided sealing type.
  Double sided sealing type on top of oversill and underside to the insulation.
  Double sided sealing type to underside of oversill.
  Window oversill or existing window sill.

DRAWING TITLE: External insulation installed to a recessed opening edge with an insulated reveal

DRAWING No: EP - 007

DATE: 09-02-2022

SCALE: NTS

REFERENCES: INCA WRD-WJ001A

EWI Pro Insulation Systems LTD. Kingston Bussines Centre Unit1 Fullers Way South Chessington KT9 1DQ