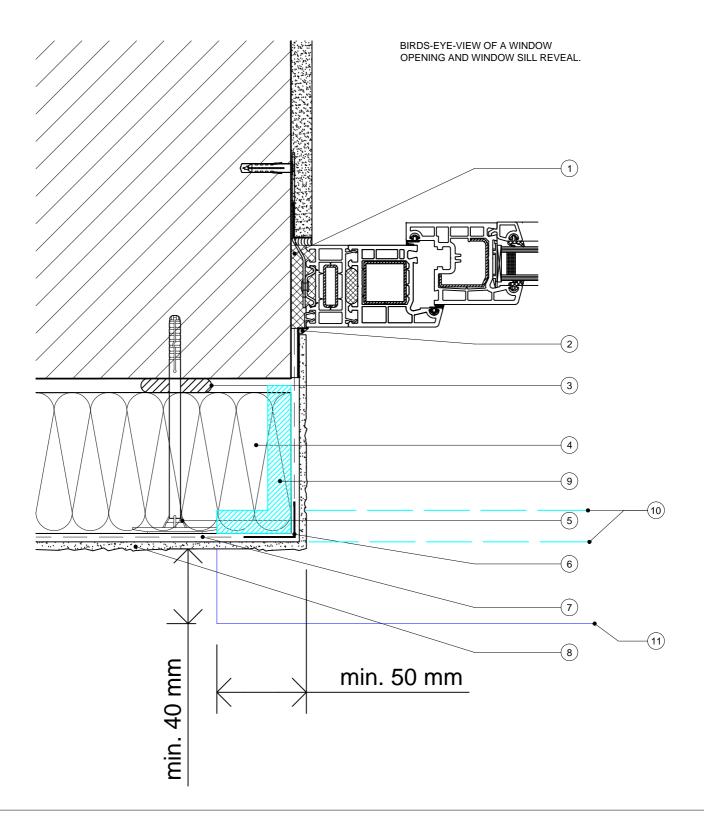

- 1. Window Frame
- 2. Apu/Window Reveal Bead.
- 3. Insulation Adhesive.
- 4. Insulation.
- Mechanical Fixing.
- 6. External Corner Bead.
- 7. Basecoat + Fibreglass Mesh.
- 8. Topcoat.

- 9. Expanding sealing type between top of window will or oversill and underside of insulation.
- Expanding sealing type between top of wind
  Expanding sealing type to underside of sill.
- 11. Window sill or window oversill

 ${\tt DRAWING\ TITLE:\ External\ insulation\ installed\ to\ a\ recessed\ opening\ with\ a\ non-insulated\ reveal}$ 

DRAWING No: EP - 006

DATE: 09-02-2022

SCALE: NTS

REFERENCES: WRD-WJ003

EWI Pro Insulation Systems LTD. Kingston Bussines Centre Unit1 Fullers Way South Chessington KT9 1DQ