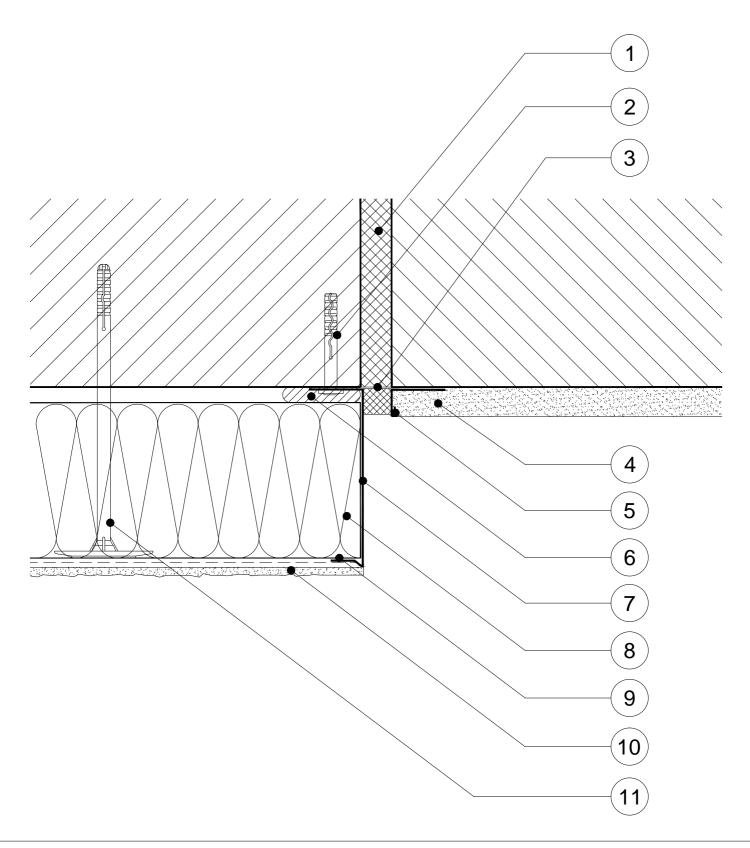

- 1. Existing abutment of wall or buildings.
- 2. Fixing for profile.
- 3. External grade silicone.
- 4. Existing Render.
- 5. Stop bead with mesh.
- 6. Insulation Adhesive.
- 7. uPVC/Aluminium profile.
- 8. Insulation.

- 9. Basecoat + Fibreglass mesh.
- 10. Topcoat.
- 11. Mechanical Fixing.

 ${\tt DRAWING\ TITLE:\ External\ insulation\ capping\ at\ the\ boundary\ \ wall\ edge\ using\ the\ adjustable\ uPVC\ rail\ profile}$ 