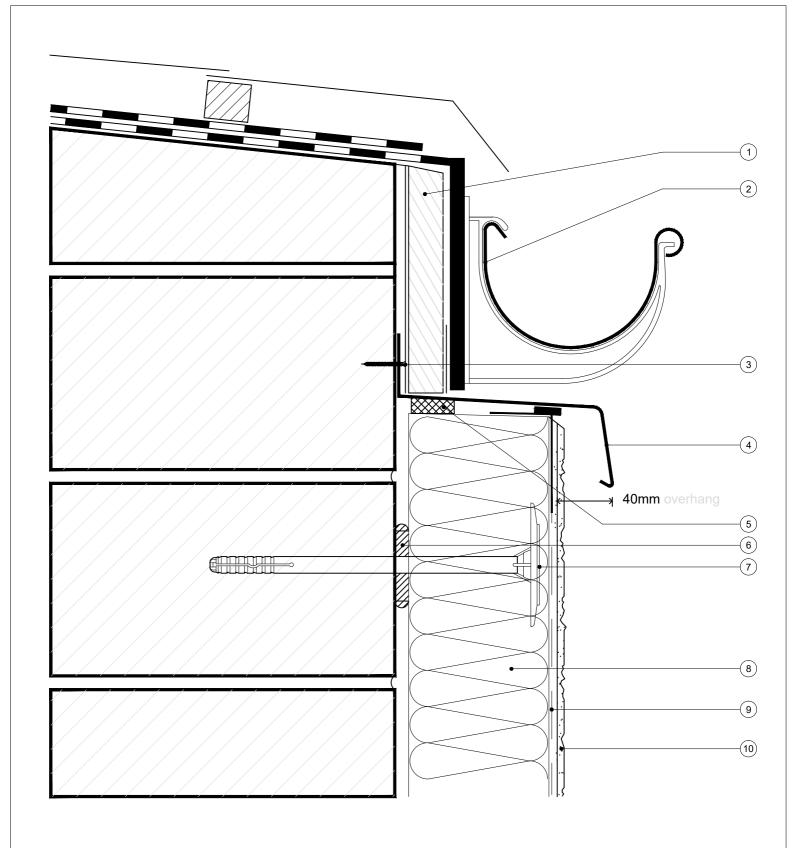

- 1. Facia board.
- 2. Gutter System.
- Gutter System.
  Verge trim (upstand) profile screwed through facia board into wall.
  Verge trim (upstand profile).
  Expanding tape or undersill bead.
  Insulation Adhesive.

- 7. Mechanical Fixing.
- 8. Insulation.
- 9. Basecoat + Fibreglass Mesh.
- 10. Topcoat.

DRAWING TITLE: Up profile verge-trim installed flush to eaves with no roof overhang

DRAWING No: EP - 014

DATE: 11-02-2014

SCALE: NTS

 $\ensuremath{\ast}\mbox{For fixing patterns, please refer to relevant diagrams.}$ 

EWI Pro Insulation Systems LTD. Kingston Bussines Centre Unit1 Fullers Way South Chessington KT9 1DQ