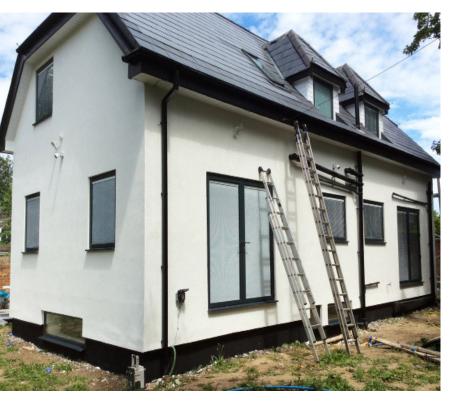

### **SUMMARY**

- Substrate: Insulated Concrete Form (ICF)
- U-Values: Render only
- Top coat: EWI-076 Premium Bio Silicone 1.5mm
- Basecoat: EWI-225 Premium Basecoat
- Colour: Pure White 20001
- Location: Greater London
- Installer: Private contractor

For this job, EWI-076 Premium Bio Silicone Render was used given its advanced resistance to algae and plant growth technology, which is ideal for use in highly vegetated areas like this one. This render is also hydrophobic, flexible and breathable and therefore an ideal choice for an ICF building as it offers more flexibility than alternative renders. In conjuntion with the EWI-076 Premium Bio Silicone Render, the EWI-225 Premium Basecoat was used given their excellent compatible properties. When used together, they work to create a highly efficient, breathable and flexible and system that will last for years to come.