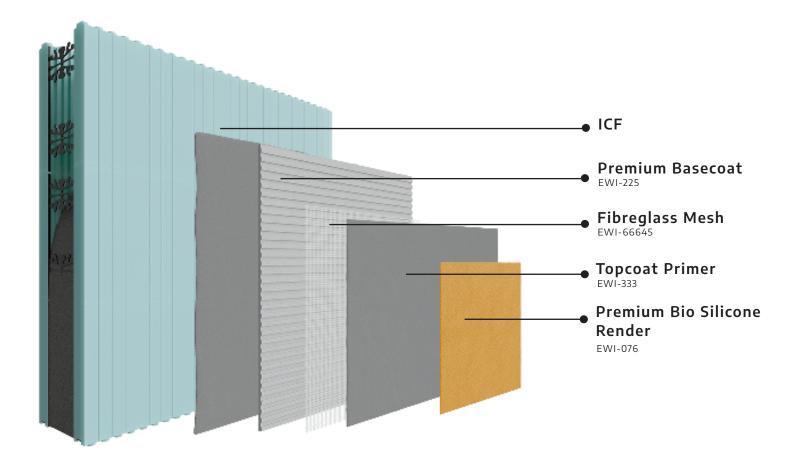

### **SUMMARY**

- Substrate: Insulated Concrete Form (ICF)
- U-Values: Render only
- Top coat: EWI-076 Premium Bio Silicone 1.5mm
- Basecoat: EWI-225 Premium Basecoat
- Colour: Pure White 20001
- Location: Greater London
- Installer: Private contractor

For this job, EWI-076 Premium Bio Silicone Render was used given its advanced resistance to algae and plant growth technology, which is ideal for use in highly vegetated areas like this one. This render is also hydrophobic, flexible and breathable and therefore an ideal choice for an ICF building as it offers more flexibility than alternative renders. In conjuntion with the EWI-076 Premium Bio Silicone Render, the EWI-225 Premium Basecoat was used given their excellent compatible properties. When used together, they work to create a highly efficient, breathable and flexible and system that will last for years to come.

#### EWI Pro External Wall Insulation System