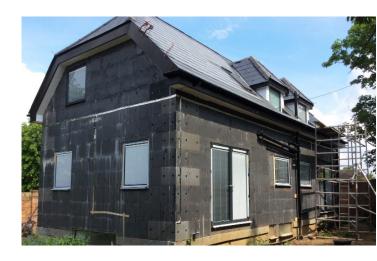

### **SUMMARY**

- Substrate: Insulated Concrete Form (ICF)
- U-Values: Render only
- Top coat: EWI-076 Premium Bio Silicone 1.5mm
- Basecoat: EWI-225 Premium Basecoat
- Colour: Pure White 20001
- Location: Greater London
- Installer: Private contractor

## WHAT IS ICF?

Insulated concrete form (ICF) is a system of formwork for reinforced concrete. Usually, it is made with a rigid thermal insulation that stays in place as an interior and exterior substrate for walls, floors and roofs. ICFs result in cast-in-place concrete walls that are sandwiched between two layers of insulation material, making them strong and energy efficient.

ICF systems are a great alternative to more traditional systems because they can offer superior acoustic insulation and structural integrity. What's more, these systems are fast and affordable and vary in design; *flat*, *grid* and *post and beam*. For example, flat systems have a continuous thickness of concrete; grid systems have a waffle-like pattern where the concrete is thicker at some points than others; and post and beam systems have columns of concrete that are completely encapsulated in foam insulation.